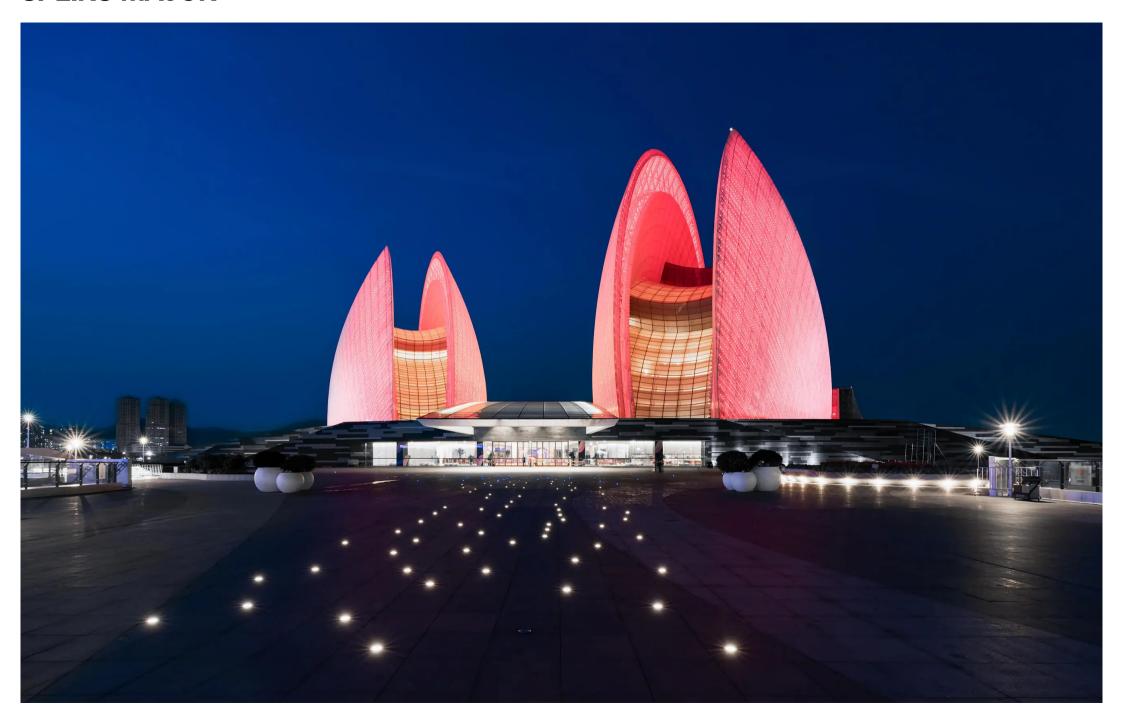

The lighting brief was to respond to the unique twin scallop shell structure, the maritime location, and the cultural heritage of the site as a former pearl fishing town – the name Zhuhai literally translates as 'Pearl Sea'.