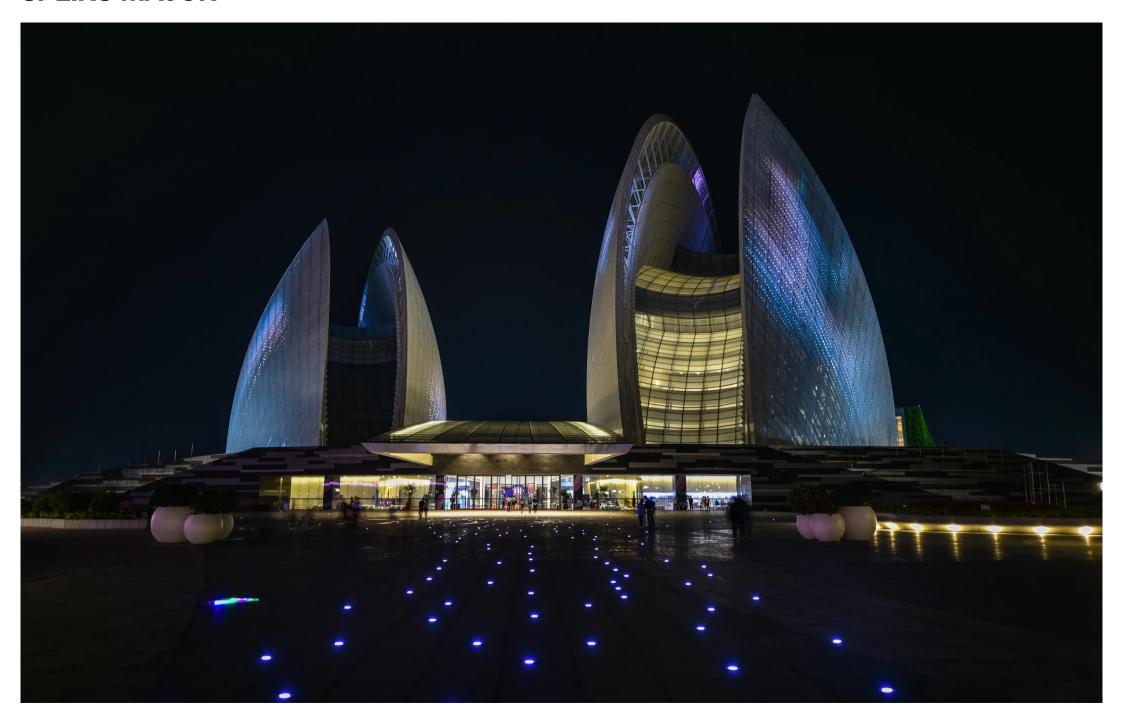

The lighting brief was to respond to the unique twin scallop shell structure, the maritime location, and the cultural heritage of the site as a former pearl fishing town – the name Zhuhai literally translates as 'Pearl Sea'.