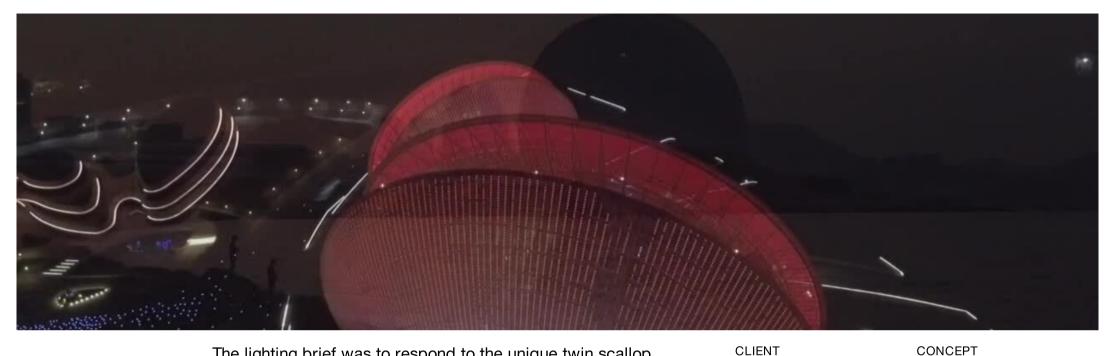

The lighting brief was to respond to the unique twin scallop shell structure, the maritime location, and the cultural heritage of the site as a former pearl fishing town – the name Zhuhai literally translates as 'Pearl Sea'.